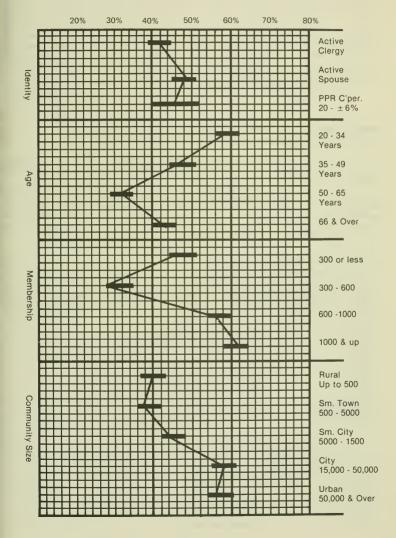

and dedicated committee should seek out desirable solutions that would be beneficial to the entire Conference.

XI. The detailed information gathered by this Committee will be made available to the Task Force for their use and study, and copies will be placed on file at the office of the Executive Director of the Conference Council on Ministries to be available for study and/or use by any

interested party.

Members of the Committee:
Harold Leatherman, Chairman
Mrs. J.K. Bostick
Mrs. Margaret Boyd
Mrs. Owen Fitzgerald
Mrs. Bruce Hargrove
Mrs. James McCallum
Rick Moser
Baxter Ridenhour
Tommy Suggs
Charles Mercer, Cabinet Representatives

Individual Categories of Percentage Preferring Alternative Parsonage Furnishings Systems
(Either Partially Furnished or Unfurnished)
Accuracy Range = ±3%



# GENERAL COUNCIL ON MINISTRIES Report to the 1982 Annual Conference

As our conference representative on the General Council on Ministries, it is my responsibility to participate in the program planning of the General Church and to relate the North Carolina Conference to the various general programs. Currently, GCOM is monitoring what all conferences are doing in carrying out the program emphases adopted by the 1980 General Conference: the Missional Priority - Developing and Strengthening the Ethnic Minority Local Church, and the five Special Programs - Peace With Justice, Strengthening the Local Church for Its Evangelistic Mission in the World, World Hunger, Africa, and The Church and Campus - An Essential Evangelism. At the same time, GCOM has begun the process of planning priorities